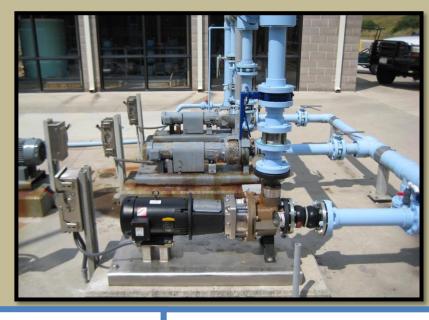

## Pump Service/ Repairs...

The staff at BSI Mechanical has over 30 years experience in the pump industry and have become well-known for their service and repair capability. Currently, we service most makes and models of pumping equipment, as well as, fabricate and build custom pump packages.

**On-site Repairs** 

Our factory trained service technicians can handle most in-field applications ranging from on-site pump repair, pump removal, pump replacement, and general diagnostics.

**Testing** 

# **BSI MECHANICAL**& Lube Master

6574 Commerce Pkwy Woodstock, GA30189 (678) 213-4026

**Systems** 

www.BSIMechanical.com

With many years in the pump business, BSI Mechanical has created a service department that services all major brands of pump and rotating equipment.