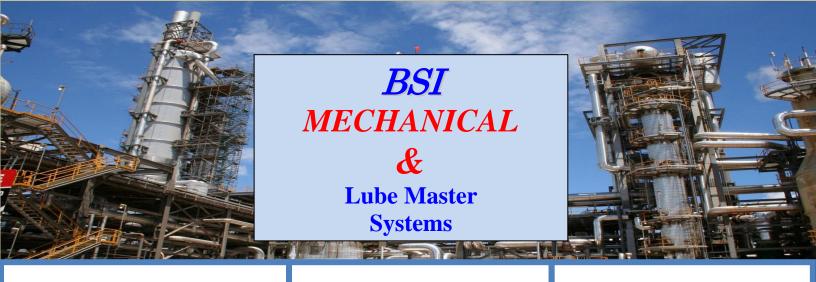

**On-site Repairs** 

Our factory trained service technicians can handle most in-field applications ranging from on-site pump repair, pump removal, pump replacement, and general diagnostics.

**Testing** 

**Field Diagnostics** 

**Bench Repairs** 

**Specialty Repairs** 

**Industrial Lubrication** 

**Laser Shaft Alignment** 

For Service and Repairs call: (678) 213-4026 OR E-mail:

sales@BSIMECHANICAL.com

BSIMechanicalService@gmail.com