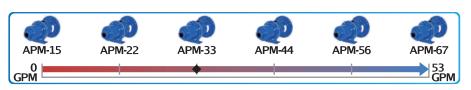

#### **Pump Description**

The American APM Close Coupled Progressive Cavity Wobble Stator Pump Series from Liberty Process Equipment offers the best value available on the pump market for a progressive cavity pump for flows up to 53 GPM and pressures up to 150 psi. The simple design of the wobble stator and just one universal joint give you the inherent advantages of a progressive cavity pump of low pulsation and shear, solids handling and viscous liquids at an affordable price.