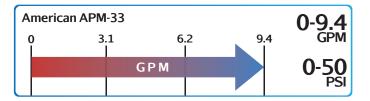

# **American APM-33**

#### **Pump Description**

The American APM Close Coupled Progressive Cavity Wobble Stator Pump Series from Liberty Process Equipment offers the best value available on the pump market for a progressive cavity pump for flows up to 53 GPM and pressures up to 150 psi. The simple design of the wobble stator and just one universal joint give you the inherent advantages of a progressive cavity pump of low pulsation and shear, solids handling and viscous liquids at an affordable price.