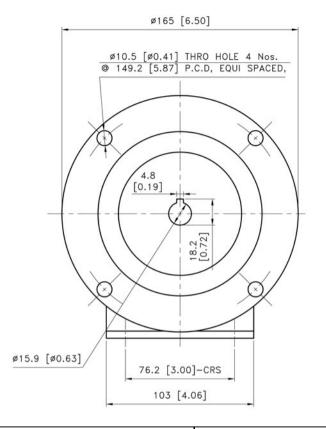

#### **Drawings**

Please Click the Icon

Liberty Process Equipment, Inc. 2525 S Clearbrook Dr. Arlington Heights, IL 60005-4623 P-(847) 640-7867 F-(847) 640-7855 sales@libertyprocess.com

# **APM-33**

2525 S. Clearbrook Dr. Arlington Heights., IL 60005 P: (847) 439-9200 F: (847) 439-9388 Manufacturer: Liberty Process

Pump Type: APM-33
Inlet Flange: 3/4" NPTF

Outlet Flange: 3/4" NPTF

Pump Housing: Cast Iron or SS

Rotor: SS Chrome-plated
Stator: Buna or Viton

Weight: 20 lbs.

Drain Opening (R1): 1/4 NPT

Shaft Diameter: 5/8"