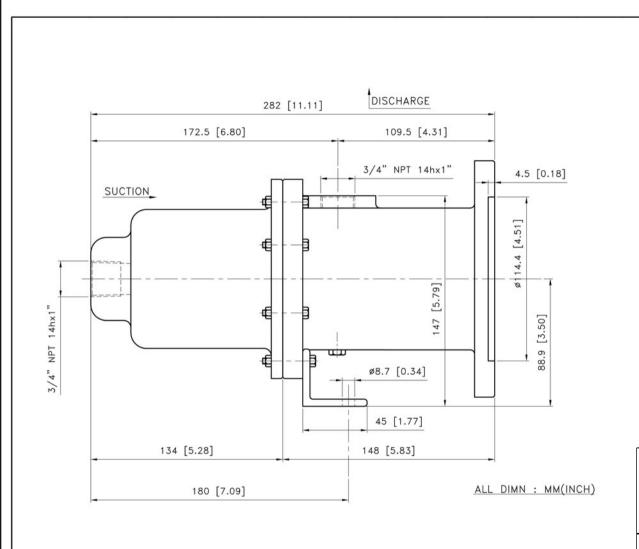

#### **Drawings**

Please Click the Icon

Liberty Process Equipment, Inc. 2525 S Clearbrook Dr. Arlington Heights, IL 60005-4623 P-(847) 640-7867 F-(847) 640-7855 sales@libertyprocess.com

# **APM-33**

2525 S. Clearbrook Dr. Arlington Heights., IL 60005 P: (847) 439-9200 F: (847) 439-9388 Manufacturer: Liberty Process

Pump Type: APM-33
Inlet Flange: 3/4" NPTF

Outlet Flange: 3/4" NPTF

Pump Housing: Cast Iron or SS

Rotor: SS Chrome-plated
Stator: Buna or Viton

Weight: 20 lbs.

Drain Opening (R1): 1/4 NPT

Shaft Diameter: 5/8"