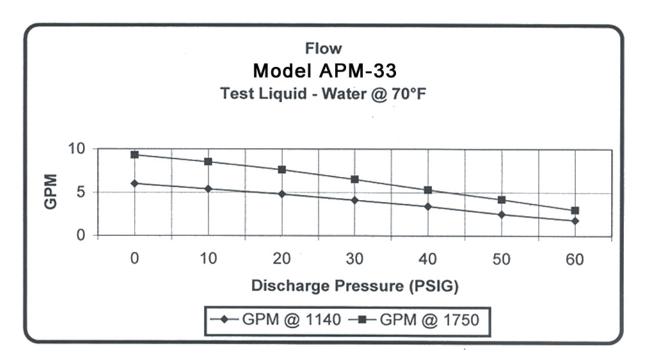

to a hard-face mechanical seal for abrasion resistance. We also offer optional Gland Packing.

The American Pump Series is offered with our unique Close-Coupled design mounted to a 56L or 145TC Free C-Face motor. All pumps are offered "off the shelf" from our inventory for immediate shipment.

#### **Materials**

Rotor: Stainless Steel Chrome-Plated

**Stator:** *Buna, Viton*<sup>™</sup>, *EPDM* **Motor:** *3/4, 1, 1.5, and 2 hp* 

Inlet: 3/4"
Outlet: 3/4"

Bases: Steel or Stainless Steel

Click To Visit www.libertyprocess.com >>







#### Curves



Please Click the Icon

#### **Drawings**



Please Click the Icon





Liberty Process Equipment, Inc. 2525 S Clearbrook Dr. Arlington Heights, IL 60005-4623 P-(847) 640-7867 F-(847) 640-7855 sales@libertyprocess.com

## **American APM-33**











# **APM-33**



2525 S. Clearbrook Dr. Arlington Heights., IL 60005 P: (847) 439-9200 F: (847) 439-9388 Manufacturer: Liberty Process

Pump Type: APM-33
Inlet Flange: 3/4" NPTF

Outlet Flange: 3/4" NPTF

Pump Housing: Cast Iron or SS

Rotor: SS Chrome-plated
Stator: Buna or Viton

Weight: 20 lbs.

Drain Opening (R1): 1/4 NPT

Shaft Diameter: 5/8"