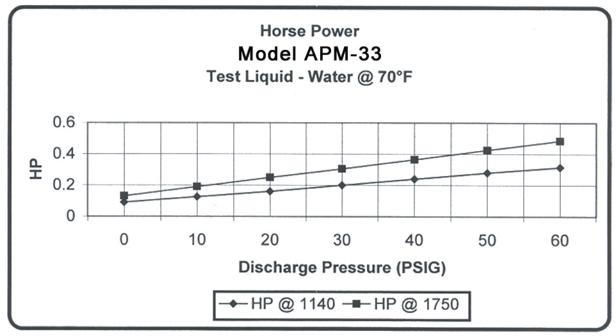

a hard-face mechanical seal for abrasion resistance. We also offer optional Gland Packing.

The American Pump Series is offered with our unique Close-Coupled design mounted to a 56L or 145TC Free C-Face motor. All pumps are offered "off the shelf" from our inventory for immediate shipment.

#### **Materials**

Rotor: Stainless Steel Chrome-Plated

**Stator:** *Buna, Viton*<sup>™</sup>, *EPDM* **Motor:** *3/4, 1, 1.5, and 2 hp* 

Inlet: 3/4"
Outlet: 3/4"

Bases: Steel or Stainless Steel

Click To Visit www.libertyprocess.com >>







#### Curves



Please Click the Icon

#### **Drawings**



Please Click the Icon





Liberty Process Equipment, Inc. 2525 S Clearbrook Dr. Arlington Heights, IL 60005-4623 P-(847) 640-7867 F-(847) 640-7855 sales@libertyprocess.com

## **American APM-33**











# **APM-33**



2525 S. Clearbrook Dr. Arlington Heights., IL 60005 P: (847) 439-9200 F: (847) 439-9388 Manufacturer: Liberty Process

Pump Type: APM-33
Inlet Flange: 3/4" NPTF

Outlet Flange: 3/4" NPTF

Pump Housing: Cast Iron or SS

Rotor: SS Chrome-plated
Stator: Buna or Viton

Weight: 20 lbs.

Drain Opening (R1): 1/4 NPT

Shaft Diameter: 5/8"