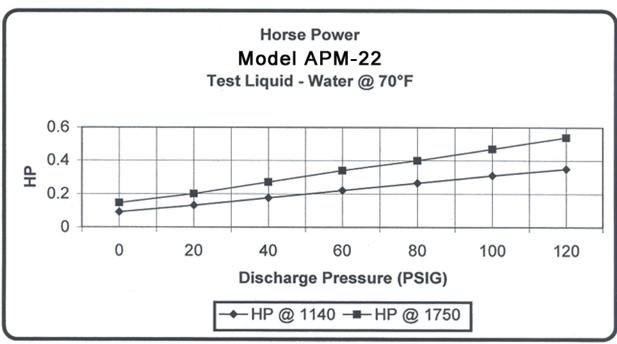

### Drawings

Curves

Please Click the Icon

Click To Visit www.libertyprocess.com >>

Rotor: Stainless Steel Chrome-Plated

**Stator:** *Buna, Viton*<sup>™</sup>, *EPDM* **Motor:** *1/2, 3/4, 1, 1.5, and 2 hp* 

Bases: Steel or Stainless Steel

Liberty Process Equipment, Inc. 2525 S Clearbrook Dr. Arlington Heights, IL 60005-4623 P-(847) 640-7867 F-(847) 640-7855 sales@libertyprocess.com Liberty Process Equipment, Inc. Progressive Cavity Pump Curves