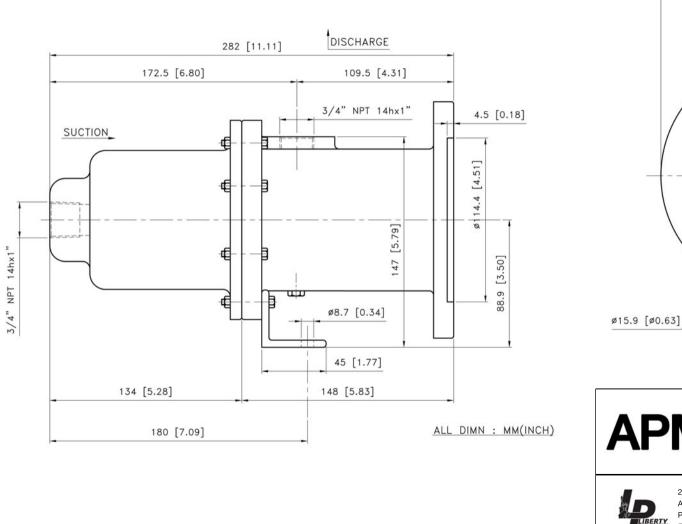

### Drawings

Curves

Please Click the Icon

Click To Visit www.libertyprocess.com >>

Rotor: Stainless Steel Chrome-Plated

**Stator:** *Buna, Viton*<sup>™</sup>, *EPDM* **Motor:** *1/2, 3/4, 1, 1.5, and 2 hp* 