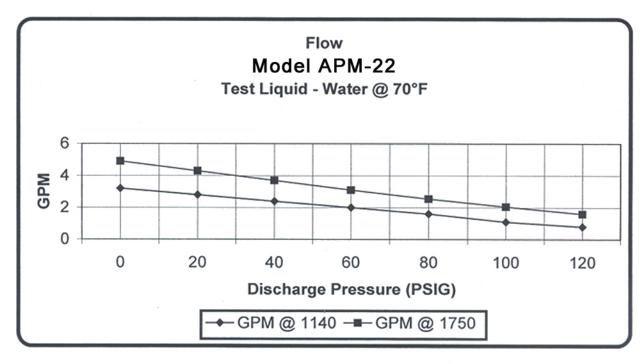

### Drawings

Curves

Please Click the Icon

Click To Visit www.libertyprocess.com >>

Rotor: Stainless Steel Chrome-Plated

**Stator:** *Buna, Viton*<sup>™</sup>, *EPDM* **Motor:** *1/2, 3/4, 1, 1.5, and 2 hp* 

Bases: Steel or Stainless Steel

Liberty Process Equipment, Inc. 2525 S Clearbrook Dr. Arlington Heights, IL 60005-4623 P-(847) 640-7867 F-(847) 640-7855 sales@libertyprocess.com Liberty Process Equipment, Inc. Progressive Cavity Pump Curves