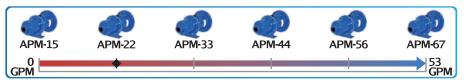

#### **Pump Description**

The American APM Close Coupled Progressive Cavity Wobble Stator Pump Series from Liberty Process Equipment offers the best value available on the pump market for a progressive cavity pump for flows up to 53 GPM and pressures up to 150 psi. The simple design of the wobble stator and just one universal joint give you the inherent advantages of a progressive cavity pump of low pulsation and shear, solids handling and viscous liquids at an affordable price.