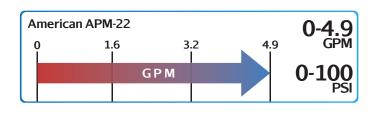

#### **Pump Description**

The American APM Close Coupled Progressive Cavity Wobble Stator Pump Series from Liberty Process Equipment offers the best value available on the pump market for a progressive cavity pump for flows up to 53 GPM and pressures up to 150 psi. The simple design of the wobble stator and just one universal joint give you the inherent advantages of a progressive cavity pump of low pulsation and shear, solids handling and viscous liquids at an affordable price.