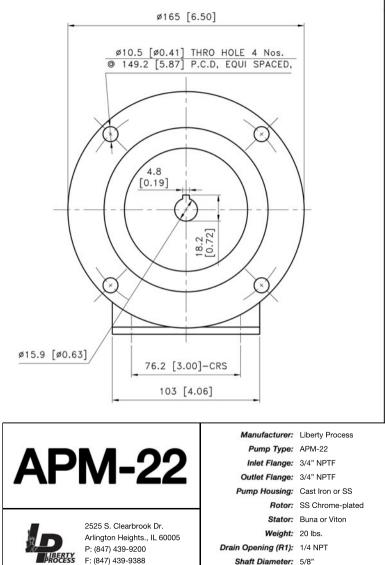

The Close-Coupled Version is available in either Cast Iron or 316 Stainless Steel with standard Buna Nitrile Stator with options in Viton and EPDM and Stainless Internals with a hard-chrome plated rotor for long service life. In addition, the pump is available with a standard mechanical seal or can be upgraded to a hard-face mechanical seal for abrasion resistance. We also offer optional Gland Packing.

### Drawings

Curves

Please Click the Icon

Click To Visit www.libertyprocess.com >>

Rotor: Stainless Steel Chrome-Plated

**Stator:** *Buna, Viton*<sup>™</sup>, *EPDM* **Motor:** *1/2, 3/4, 1, 1.5, and 2 hp* 