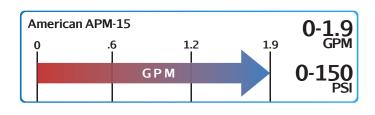

## American APM-15 Progressive Cavity Pump

#### **Pump Description**

The American APM Close Coupled Progressive Cavity Wobble Stator Pump Series from Liberty Process Equipment offers the best value available on the pump market for a progressive cavity pump for flows up to 53 GPM and pressures up to 150 psi. The simple design of the wobble stator and just one universal joint give you the inherent advantages of a progressive cavity pump of low pulsation and shear, solids handling and viscous liquids at an affordable price.