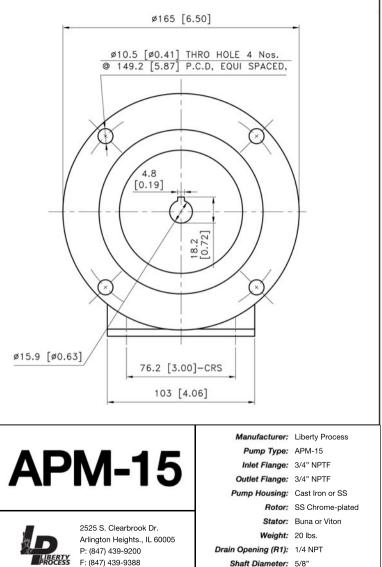

#### Materials

- Rotor: Stainless Steel Chrome-Plated
- **Stator:** Buna, Viton<sup>™</sup>, EPDM
- Motor: 1/2, 3/4, 1, 1.5, and 2 hp
- Inlet: 3/4"
- Outlet: 3/4"
- Bases: Steel or Stainless Steel

Click To Visit www.libertyprocess.com >>

### Drawings

ESS

Please Click the Icon

WWV

Liberty Process Equipment, Inc. 2525 S Clearbrook Dr. Arlington Heights, IL 60005-4623 P-(847) 640-7867 F-(847) 640-7855 sales@libertyprocess.com Liberty Process Equipment, Inc. Progressive Cavity Pump Curves