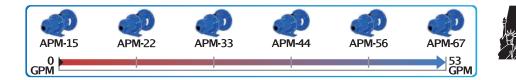

#### **Pump Description**

The American APM Close Coupled Progressive Cavity Wobble Stator Pump Series from Liberty Process Equipment offers the best value available on the pump market for a progressive cavity pump for flows up to 53 GPM and pressures up to 150 psi. The simple design of the wobble stator and just one universal joint give you the inherent advantages of a progressive cavity pump of low pulsation and shear, solids handling and viscous liquids at an affordable price.