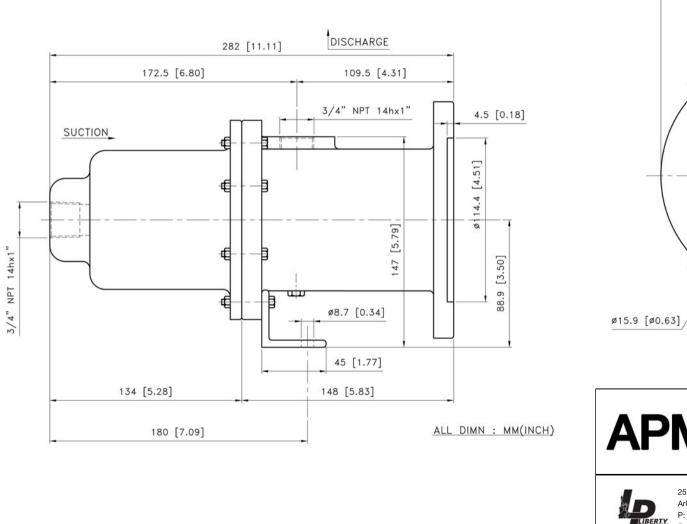

### Drawings

ESS

Please Click the Icon

WWV

Liberty Process Equipment, Inc. 2525 S Clearbrook Dr. Arlington Heights, IL 60005-4623 P-(847) 640-7867 F-(847) 640-7855 sales@libertyprocess.com Liberty Process Equipment, Inc. Progressive Cavity Pump Curves