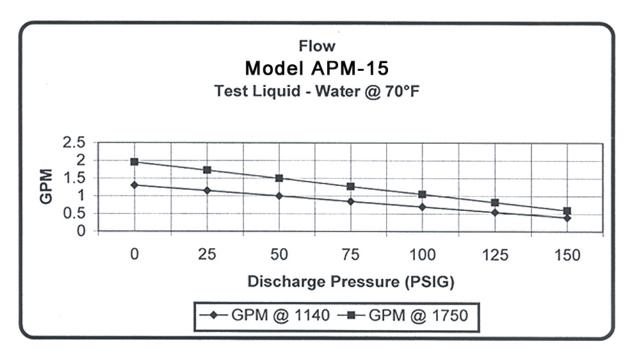

Curves

Please Click the Icon

### Drawings

ESS

Please Click the Icon

WWV

Liberty Process Equipment, Inc. 2525 S Clearbrook Dr. Arlington Heights, IL 60005-4623 P-(847) 640-7867 F-(847) 640-7855 sales@libertyprocess.com Liberty Process Equipment, Inc. Progressive Cavity Pump Curves

# **American APM-15**

Liberty Process Equipment, Inc. 2525 South Clearbrook Drive Arlington Heights, IL. 60005 Ph. (847)-640-7867 Fax. (847)- 640-7855 www.libertyprocess.com