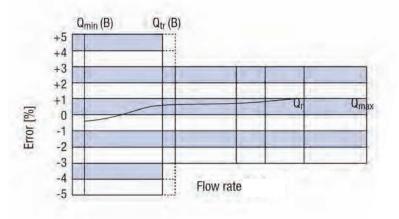

| 11-3/4"                                                                     |
| 2-5/8"  | 2-7/8"                                      | 2-7/8"                                                                      |
| 3-5/8"  | 3-5/8"                                      | 4-3/4"                                                                      |
| 3-5/8"  | 3-5/8"                                      | 3-5/8"                                                                      |
| 1-7/8"  | 1-7/8"                                      | 1-7/8"                                                                      |
|         | 1"<br>10-1/4"<br>2-5/8"<br>3-5/8"<br>3-5/8" | 1" 1-1/4"   10-1/4" 10-1/4"   2-5/8" 2-7/8"   3-5/8" 3-5/8"   3-5/8" 3-5/8" |

Head Loss



#### Accuracy Graph



# ISTEC's 1700 Series 2" Woltmann Design Water Meter



- Woltmann Flow Chamber Design with only the Impeller operating in the flow chamber
- Very low head pressure loss
- For warm water to 200F
- Operating pressure to 227 PSI
- Installation in the Horizontal or Vertical position
- Hermetically Sealed Counter is dust and waterproof preventing internal condensation
- The roller counter can be rotated for easy reading
- The built-in optional reed switch is cast into a waterproof enclosure and can be field replaced
- Compact design for easy installation
- Unique design simplifies maintenance and repair
- Calibration test certification available on request

| Model Number                      | 1750     | 1752     |
|-----------------------------------|----------|----------|
| Pipe Size