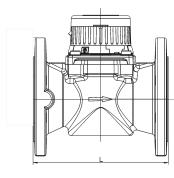

| 1750 / 1752 |
|-------------|
| 2"          |
| 6-1/8"      |
| 7-7/8"      |
| 2-7/8"      |
| 4-7/8"      |
|             |

### **Dimensional Data**