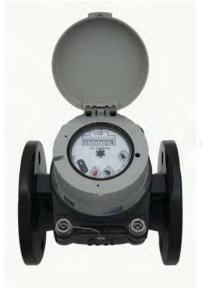

# ISTEC's 1700 Series 2" Woltmann Design Water Meter

- Woltmann Flow Chamber Design with only the Impeller operating in the flow chamber
- Very low head pressure loss
- For warm water to 200F
- Operating pressure to 227 PSI
- Installation in the Horizontal or Vertical position
- Hermetically Sealed Counter is dust and waterproof preventing internal condensation
- The roller counter can be rotated for easy reading
- The built-in optional reed switch is cast into a waterproof enclosure and can be field replaced
- Compact design for easy installation
- Unique design simplifies maintenance and repair
- Calibration test certification available on request

| Model Number                      | 1750     | 1752     |
|-----------------------------------|----------|----------|
| Pipe Size                         | 2"       | 2"       |
| Minimum Flow Rate (GPM)           | 1.54     | 1.54     |
| Continuous Flow Rate (GPM)        | 132      | 132      |
| Maximum Flow Rate (GPM)           | 396      | 396      |
| Maximum Operation Temperature (F) | 200      | 200      |
| Maximum Operation Pressure (PSI)  | 227      | 227      |
| Design                            | Woltmann | Woltmann |
| Mounting Connections              | Flanged  |          |
| Mounting Position                 | Any      |          |
| Pulse (gal/pulse)                 | NO       | 10/P     |
| Weight (pounds)                   | 22.5     | 22.5     |