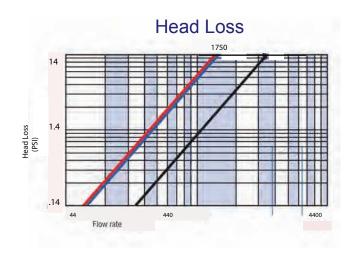

----|
| Pipe Size                         | 2"       | 2"       |
| Minimum Flow Rate (GPM)           | 1.54     | 1.54     |
| Continuous Flow Rate (GPM)        | 132      | 132      |
| Maximum Flow Rate (GPM)           | 396      | 396      |
| Maximum Operation Temperature (F) | 200      | 200      |
| Maximum Operation Pressure (PSI)  | 227      | 227      |
| Design                            | Woltmann | Woltmann |
| Mounting Connections              | Flanged  |          |
| Mounting Position                 | Any      |          |
| Pulse (gal/pulse)                 | NO       | 10/P     |
| Weight (pounds)                   | 22.5     | 22.5     |





| 1750 / 1752 |
|-------------|
| 2"          |
| 6-1/8"      |
| 7-7/8"      |
| 2-7/8"      |
| 4-7/8"      |
|             |





### **Dimensional Data**