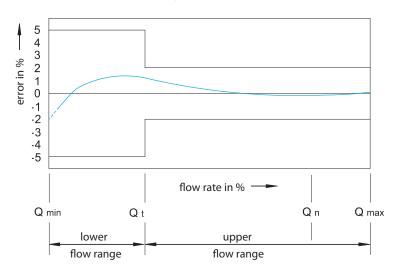

nnections              | NPT        | NPT        | NPT        | NPT        |
| Mounting Position                 |            | Any        |            |            |
| Pulse (gal/pulse)                 | NO         | 1          | NO         | 1          |
| Weight (pounds)                   | 1.1        | 1.1        | 1.4        | 1.4        |

•

#### **Dimensional Data**



| Dimensions | 1700     | 1702     | 1710   | 1712   |
|------------|----------|----------|--------|--------|
| Pipe Size  | 1/2"     | 1/2"     | 3/4"   | 3/4"   |
| A          | 3/4"     | 3/4"     | 7/8"   | 7/8"   |
| В          | 2"       | 2"       | 3-5/8" | 3-5/8" |
| С          | 4-15/16" | 4-15/16" | 5-1/8" | 5-1/8" |
| C1         | 2-3/8"   | 2-3/8"   | 2-1/2" | 2-1/2" |

Head Loss



#### Accuracy Graph



## ISTEC's 1700 Series Multi-Jet Water Meter in 1" through 1-1/2"



- Multi-Jet Design with only the Impeller operating in the flow chamber for reliable performance
- No straight pipe required before or after the meter
- Dry Counter is not effected by dust and moisture
- Non-slip ferrite magnetic coupling
- Compact design for easy installation
- The compact design simplifies maintenance and repair by installing a complete flow chamber
- Calibration test certification available on request

| Model Number                      | 1720      | 1730       | 1740      |
|-----------------------------------|-----------|------------|-----------|
| Pipe Size                         | 1"        | 1-1/4"     | 1-1/2"    |
| Minimum Flow Rate (GPM)           | 0.5       | 0.5        | 0.8       |
| C