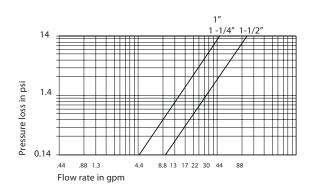

| 11-3/4"                                                                     |
| 2-5/8"  | 2-7/8"                                      | 2-7/8"                                                                      |
| 3-5/8"  | 3-5/8"                                      | 4-3/4"                                                                      |
| 3-5/8"  | 3-5/8"                                      | 3-5/8"                                                                      |
| 1-7/8"  | 1-7/8"                                      | 1-7/8"                                                                      |
|         | 1"<br>10-1/4"<br>2-5/8"<br>3-5/8"<br>3-5/8" | 1" 1-1/4"   10-1/4" 10-1/4"   2-5/8" 2-7/8"   3-5/8" 3-5/8"   3-5/8" 3-5/8" |

Head Loss



#### Accuracy Graph



# ISTEC's 1700 Series 2" Woltmann Design Water Meter



- Woltmann Flow Chamber Design with only the Impeller operating in the flow chamber
- Very low head pressure loss
- For warm water to 200F
- Operating pressure to 227 PSI
- Installation in the Horizontal or Vertical position
- Hermetically Sealed Counter is dust and waterproof preventing internal condensation
- The roller counter can be rotated for easy reading
- The built-in optional reed switch is cast into a waterproof enclosure and can be field replaced
- Compact design for easy installation
- Unique design simplifies maintenance and repair
- Calibration test certification available on request

| Model Number                      | 1750     | 1752     |
|-----------------------------------|----------|-----