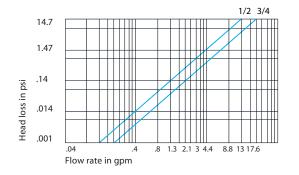

gle Jet |
| Mounting Connections              | NPT        | NPT        | NPT        | NPT        |
| Mounting Position                 |            | Any        |            |            |
| Pulse (gal/pulse)                 | NO         | 1          | NO         | 1          |
| Weight (pounds)                   | 1.1        | 1.1        | 1.4        | 1.4        |

•

#### **Dimensional Data**



| Dimensions | 1700     | 1702     | 1710   | 1712   |
|------------|----------|----------|--------|--------|
| Pipe Size  | 1/2"     | 1/2"     | 3/4"   | 3/4"   |
| A          | 3/4"     | 3/4"     | 7/8"   | 7/8"   |
| В          | 2"       | 2"       | 3-5/8" | 3-5/8" |
| С          | 4-15/16" | 4-15/16" | 5-1/8" | 5-1/8" |
| C1         | 2-3/8"   | 2-3/8"   | 2-1/2" | 2-1/2" |

Head Loss



#### Accuracy Graph



## ISTEC's 1700 Series Multi-Jet Water Meter in 1" through 1-1/2"



- Multi-Jet Design with only the Impeller operating in the flow chamber for reliable performance
- No straight pipe required before or after the meter
- Dry Counter is not effected by dust and moisture
- Non-slip ferrite magnetic coupling
- Compact design for easy installation
- The compact design simplifies maintenance and repair by installing a complete flow chamber
- Calibration test certification available on request

| Model Number                      | 1720      | 1730       | 1740      |
|-----------------------------------|-----------|------------|-----------|
| Pipe Size                         | 1"        | 1-1/4"     | 1-1/2"    |
| Minimum Flow Rate (GPM)           | 0.5       | 0.5