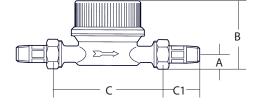

#### **Dimensional Data**

| Dimensions | 1700     | 1702     | 1710   | 1712   |
|------------|----------|----------|--------|--------|
| Pipe Size  | 1/2"     | 1/2"     | 3/4"   | 3/4"   |
| A          | 3/4"     | 3/4"     | 7/8"   | 7/8"   |
| В          | 2"       | 2"       | 3-5/8" | 3-5/8" |
| С          | 4-15/16" | 4-15/16" | 5-1/8" | 5-1/8" |
| C1         | 2-3/8"   | 2-3/8"   | 2-1/2" | 2-1/2" |