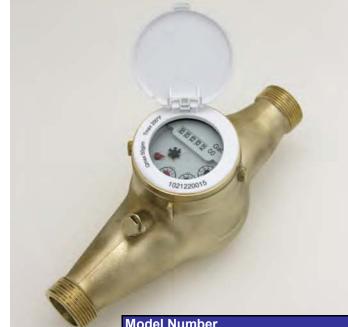

## ISTEC's 1700 Series Single-Jet Water Meter in 1/2" & 3/4"

- Single Jet Design with only the impeller in the flow chamber for reliable performance
- Economical Design and long lasting life
- Tamper Proof "Snap" Cover assures accurate and proper readings
- The roller counter can be rotated for easy reading
- "Dry Counter" design
  - Units available with a pulse output
- Compact design for easy installation
- The meter can be mounted horizontally or vertically