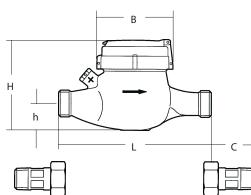

#### **Dimensional Data**

| Dimensions | 1700     | 1702     | 1710   | 1712   |
|------------|----------|----------|--------|--------|
| Pipe Size  | 1/2"     | 1/2"     | 3/4"   | 3/4"   |
| A          | 3/4"     | 3/4"     | 7/8"   | 7/8"   |
| В          | 2"       | 2"       | 3-5/8" | 3-5/8" |
| С          | 4-15/16" | 4-15/16" | 5-1/8" | 5-1/8" |
| C1         | 2-3/8"   | 2-3/8"   | 2-1/2" | 2-1/2" |

| 1720    | 1730                                        | 1740                                                                        |
|---------|---------------------------------------------|-----------------------------------------------------------------------------|
| 1"      | 1-1/4"                                      | 1-1/2"                                                                      |
| 10-1/4" | 10-1/4"                                     | 11-3/4"                                                                     |
| 2-5/8"  | 2-7/8"                                      | 2-7/8"                                                                      |
| 3-5/8"  | 3-5/8"                                      | 4-3/4"                                                                      |
| 3-5/8"  | 3-5/8"                                      | 3-5/8"                                                                      |
| 1-7/8"  | 1-7/8"                                      | 1-7/8"                                                                      |
|         | 1"<br>10-1/4"<br>2-5/8"<br>3-5/8"<br>3-5/8" | 1" 1-1/4"   10-1/4" 10-1/4"   2-5/8" 2-7/8"   3-5/8" 3-5/8"   3-5/8" 3-5/8" |

| 1750 / 1752 |
|-------------|
| 2"          |
| 6-1/8"      |
| 7-7/8"      |
| 2-7/8"      |
| 4-7/8"      |
|             |

### **Dimensional Data**