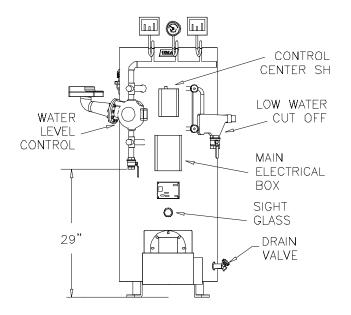

# STANDARD EQUIPMENT:

Forced Draft Burner (UL Listed) L404A-1354 Pressure Control L404C-1147 High Limit, Manual Reset Siphon Loops 150 Water Level Control 67 Low Water Cut-Off, Manual Reset Honeywell Control Relay Gauge Glass Assembly Pressure Gauge Operating Light 15 psi Relief Valve Vessel Pressure Rating of 125 PSI

#### CLEARANCES & CONNECTIONS:

6" between boilers (36" center to center), 8" from front of burner, steam outlet diameter - 2.5" threaded, makeup water - 2.5".