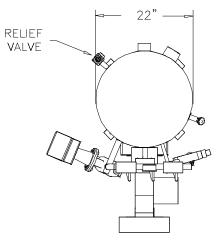

# TRIAD BOILER SYSTEMS, INC. SERIES 300 STEAM BOILER

Note: Dimensions subject to change without notice. For ATM boiler, flue is 9" out the top, 6" if oil burner.

# STANDARD EQUIPMENT:

Forced Draft Burner (UL Listed) L404A-1354 Pressure Control L404C-1147 High Limit, Manual Reset Siphon Loops 150 Water Level Control 67 Low Water Cut-Off, Manual Reset Honeywell Control Relay Gauge Glass Assembly Pressure Gauge Operating Light 15 psi Relief Valve Vessel Pressure Rating of 125 PSI