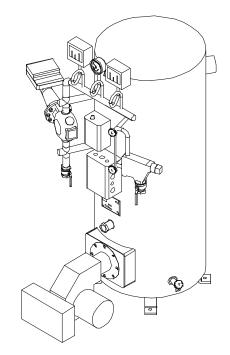

# TRIAD BOILER SYSTEMS, INC. SERIES300 STEAM (Model 300 GMS)

The Series 300 is a steel vertical firetube packaged boiler with a water-backed combustion chamber equipped with highefficiency turbulators. Boilers come fully wired, and fit through a 34" doorway.

# STANDARD EQUIPMENT:

Forced Draft Burner (UL Listed) L404A-1354 Pressure Control L404C-1147 High Limit, Manual Reset Siphon Loops 150 Water Level Control 67 Low Water Cut-Off, Manual Reset Honeywell Control Relay Gauge Glass Assembly Pressure Gauge Operating Light 15 psi Relief Valve Vessel Pressure Rating of 125 PSI