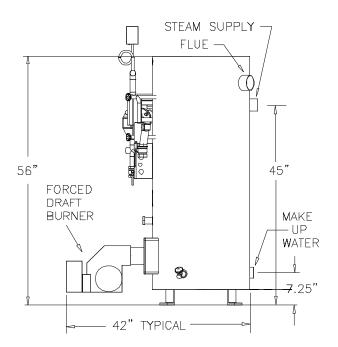

# TRIAD BOILER SYSTEMS, INC. SERIES 300 STEAM BOILER

Note: Dimensions subject to change without notice. For ATM boiler, flue is 9" out the top, 6" if oil burner.

#### CLEARANCES & CONNECTIONS:

6" between boilers (36" center to center), 8" from front of burner, steam outlet diameter - 2.5" threaded, makeup water - 2.5".