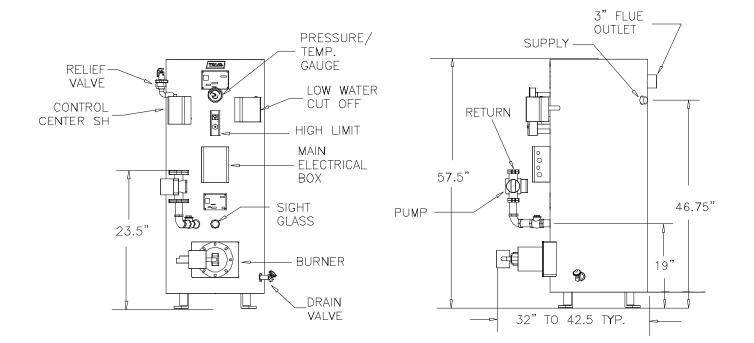

# TRIAD BOILER SYSTEMS, INC. SERIES 300 SPACE HEATING BOILER

Note: Dimensions subject to change without notice. For ATM boiler, flue is 9" out the top, 6" if oil burner.

### STANDARD EQUIPMENT:

Forced Draft or Atmospheric Burner Circulating Pump Honeywell Control Center Low Water Cut-Off Combination Pressure/Temperature Gauge Operating Light Relief Valve Second Safety High Limit with Manual Reset Vessel Pressure Rating of 125 PSI

#### **CONNECTIONS:**

Supply Opening – 1.5" Return Opening – 1.25"