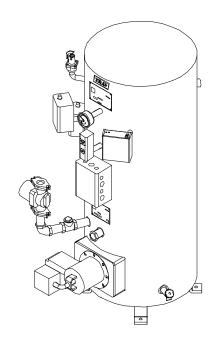

# TRIAD BOILER SYSTEMS, INC. SERIES 300 SPACE HEAT BOILER (Model 300 SH)

The Series 300 is a steel vertical firetube packaged boiler with a water-backed combustion chamber equipped with highefficiency turbulators. Boilers come fully wired, and fit through a 24" doorway.

### STANDARD EQUIPMENT:

Forced Draft or Atmospheric Burner Circulating Pump Honeywell Control Center Low Water Cut-Off Combination Pressure/Temperature Gauge Operating Light Relief Valve Second Safety High Limit with Manual Reset Vessel Pressure Rating of 125 PSI