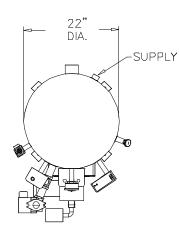

# TRIAD BOILER SYSTEMS, INC. SERIES 300 SPACE HEATING BOILER

Note: Dimensions subject to change without notice. For ATM boiler, flue is 9" out the top, 6" if oil burner.

#### **CONNECTIONS:**

Supply Opening – 1.5" Return Opening – 1.25"