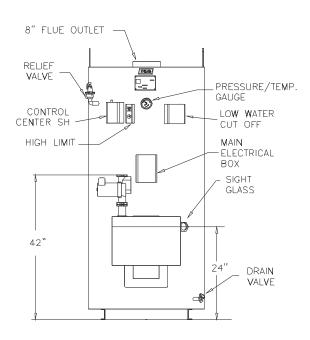

## **STANDARD EQUIPMENT:**

Low/High/Off Power Burner (UL Listed)
Circulating Pump
Honeywell Control Center
Low Water Cut-Off
Combination Pressure/Temperature Gauge
Operating Light
Relief Valve
Second Safety High Limit with Manual Reset
Vessel Pressure Rating of 125 PSI
UL Listed Boiler/Burner Package.

# **CLEARANCES & CONNECTIONS:**

Clearance recommended between boilers - 6"; From front of burner for service – 10". Supply & Return Openings – 2.00"