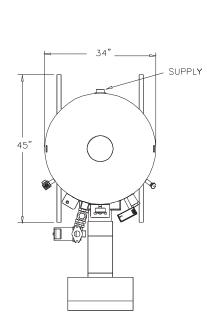

# TRIAD BOILER SYSTEMS, INC. SERIES 1600 SPACE HEAT BOILER

Note: Dimensions subject to change without notice.

# **CLEARANCES & CONNECTIONS:**

Clearance recommended between boilers - 6"; From front of burner for service – 10". Supply & Return Openings – 2.00"