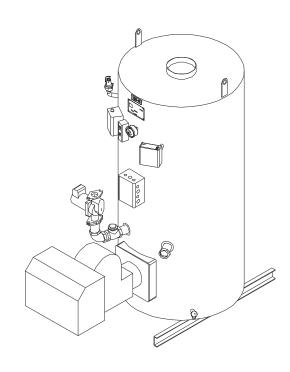

# TRIAD BOILER SYSTEMS, INC. SERIES 1600 SPACE HEAT BOILER (Model SH)

The Series 1600 is a steel vertical firetube packaged boiler with a water-backed combustion chamber equipped with high-efficiency turbulators. Boilers come fully wired, and fit through a 36" doorway.

## **STANDARD EQUIPMENT:**

Low/High/Off Power Burner (UL Listed)
Circulating Pump
Honeywell Control Center
Low Water Cut-Off
Combination Pressure/Temperature Gauge
Operating Light
Relief Valve
Second Safety High Limit with Manual Reset
Vessel Pressure Rating of 125 PSI
UL Listed Boiler/Burner Package.