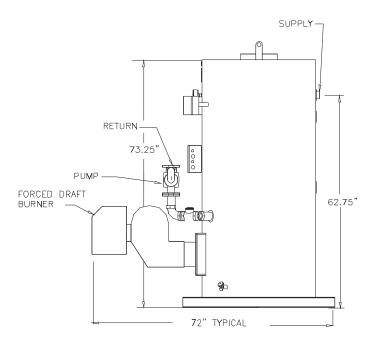

# TRIAD BOILER SYSTEMS, INC. SERIES 1600 SPACE HEAT BOILER

Note: Dimensions subject to change without notice.

# **CLEARANCES & CONNECTIONS:**

Clearance recommended between boilers - 6"; From front of burner for service – 10". Supply & Return Openings – 2.00"