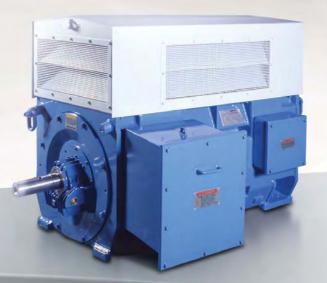

## Premium Quality For Critical Applications AHYU

- Up to 15 kV / 50 or 60 Hz
- Horizontal, Vertical and Wound Rotor

For more information, please contact a WorldWide / HYUNDAI ANEMA motor expert today:

• Copper bar rotor standard