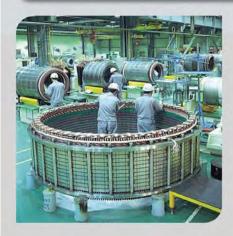

## **WorldClass Manufacturing Facilities**

The large motor factory of Hyundai is fully equipped with modern equipment and testing facilities.

Precise control of core assembly to minimize noise and vibration.

Winding assembly shop.

Electric Induction Brazer: Rotor bars swaged to minimize movement and vibration.

All rotors are balanced at operating speed using a high speed balance machine ensuring low vibration.