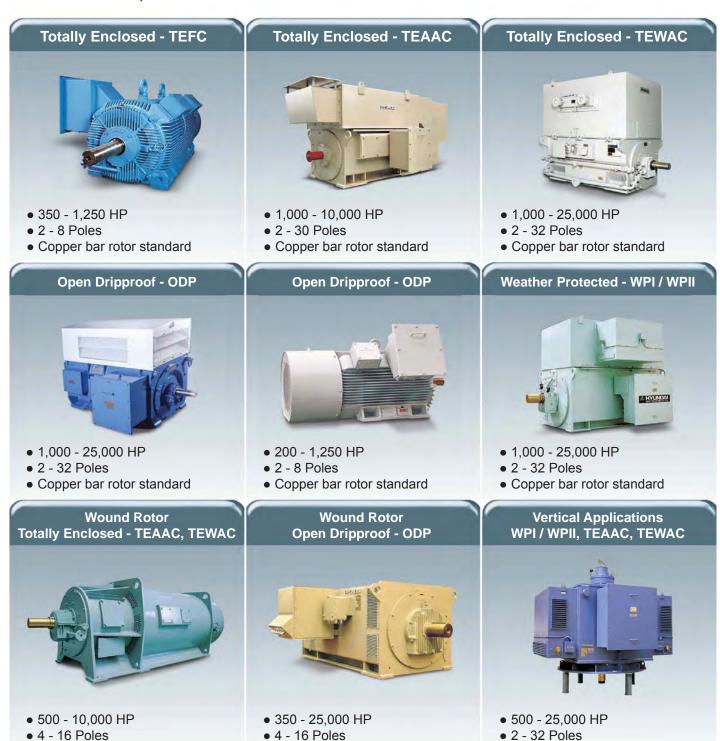

## **Above NEMA Motors**

Induction motors up to 25,000 HP, 14 kV.

Meets or exceeds the following recognized standards and many more ...

- NEMA - IEC - ANSI

- API - JEC - IEEE

HYUNDAI

Squirrel cage and wound rotor types.

## Premium Quality For Critical Applications AHYU

- Up to 15 kV / 50 or 60 Hz
- Horizontal, Vertical and Wound Rotor

For more information, please contact a WorldWide / HYUNDAI ANEMA motor expert today:

• Copper bar rotor standard

Copper bar rotor standard

Copper bar rotor standard