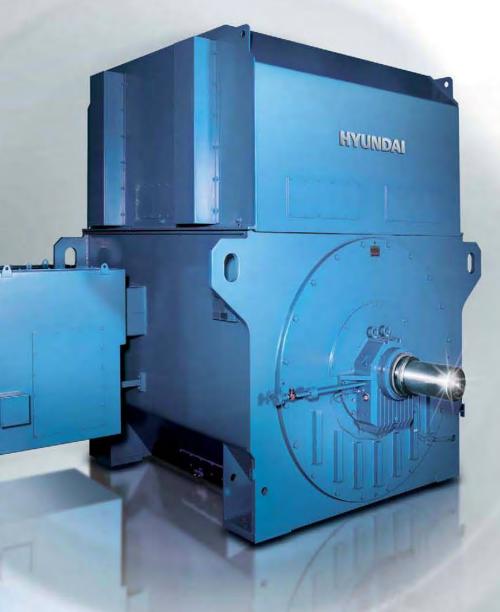

## **Above NEMA Motors**

Induction motors up to 25,000 HP, 14 kV.

Meets or exceeds the following recognized standards and many more ...

- NEMA - IEC - ANSI

- API - JEC - IEEE

HYUNDAI

Squirrel cage and wound rotor types.

## Premium Quality For Critical Applications AHYU

- Up to 15 kV / 50 or 60 Hz
- Horizontal, Vertical and Wound Rotor

For more information, please contact a WorldWide / HYUNDAI ANEMA motor expert today:

• Copper bar rotor standard