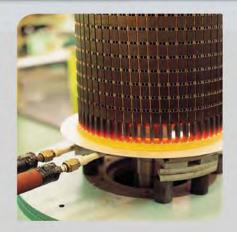

Winding assembly shop.

Electric Induction Brazer: Rotor bars swaged to minimize movement and vibration.

All rotors are balanced at operating speed using a high speed balance machine ensuring low vibration.