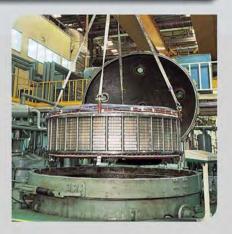

Winding assembly shop.

Electric Induction Brazer: Rotor bars swaged to minimize movement and vibration.

All rotors are balanced at operating speed using a high speed balance machine ensuring low vibration.